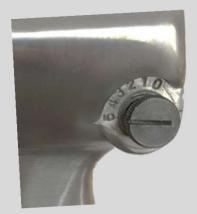

## <sup>1</sup>/<sub>2</sub>" IMPACT WRENCH

- Powerful tool
- Twin hammer design
- Iron front cover for extending tools life.
- Light weight for user friendly.
- Good tool for Working
  efficiently

Five Torque in regulation