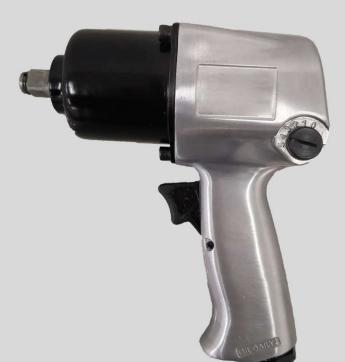

Model No. HY-1160SS

## <sup>1</sup>/<sub>2</sub>" IMPACT WRENCH

- Powerful tool
- Twin hammer design
- Iron front cover for extending tools life.
- Light weight for user friendly.
- Good tool for Working
  efficiently

Five Torque in regulation