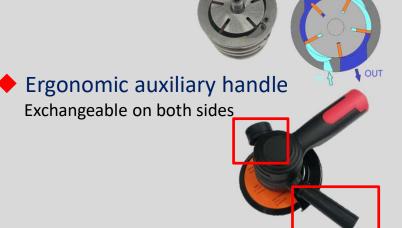

Increase tool efficiency and Save maintenance costs

Safety and Convenience

Protective guard with tool-free rotatable adjustment for 360 degrees

Front tool Center gravity

Achieving good grinding effectiveness With easy push-force by hand