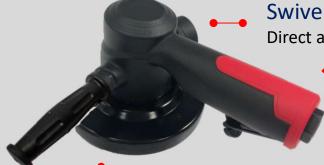

## HYPHONE

INTRODUCTION

www.hyphone.com.tw

**Angle Grinder/ Sander/Cutting Tool** 

Model No. HY-1949A

**Compact & Powerful** 

Multi-Function

Swivel exhaust
Direct air away from user

Increase tool efficiency and Save maintenance costs

Safety and Convenience

Protective guard with tool-free rotatable adjustment for 360 degrees

Front tool Center gravity

Achieving good grinding effectiveness With easy push-force by hand